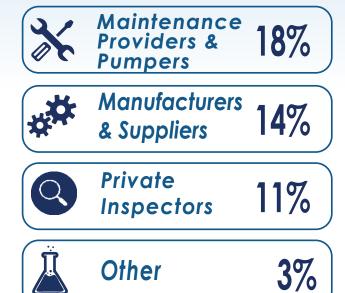

## **OUR READERS**

| <b>4</b> 3  | Installers               | 33% |
|-------------|--------------------------|-----|
| $\bigwedge$ | Engineers<br>& Designers | 32% |
| <b>5</b>    | Regulators               | 19% |

**Precasters** 

3%