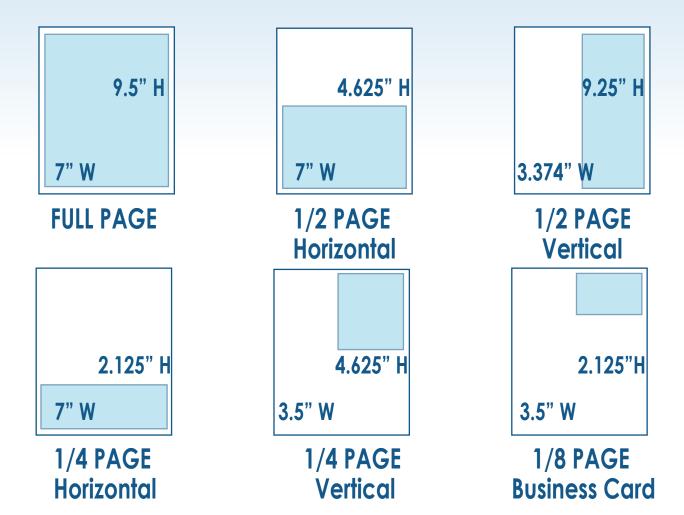

### **ONSITE PUBLICATION AD SIZES**

#### **GRAPHIC SPECIFICATIONS**

- Print quality PDF (fonts must be saved as outlines)
- Adobe Illustration eps or ai )fonts saved as outlines)
- Tiff (CMYK, high resolution 300 dpi or greater)
- No gifs or low resolution jpgs (72 dpi)

## **ONSITE PUBLICATION AD RATES**

| Ad Size                            | Member Rate<br>(per issue) * | Multi-Issue Discount ** (Members Only) | Non-Member<br>Rate<br>(per issue)* |
|------------------------------------|------------------------------|----------------------------------------|------------------------------------|
| Business Card                      | \$ 350                       | <b>2</b> %                             | \$ 435                             |
| Quarter Page                       | \$ 590                       | 3%                                     | \$ 695                             |
| Half Page                          | \$ 915                       | 5%                                     | \$ 1,045                           |
| Full Page                          | \$ 1,400                     | 5%                                     | \$ 1,600                           |
| Inside Cover  <br>Inside Back Page | \$ 1,550                     | 6%                                     | \$ 1,825                           |
| Back Cover                         | \$ 1,750                     | 7%                                     | \$ 2,300                           |